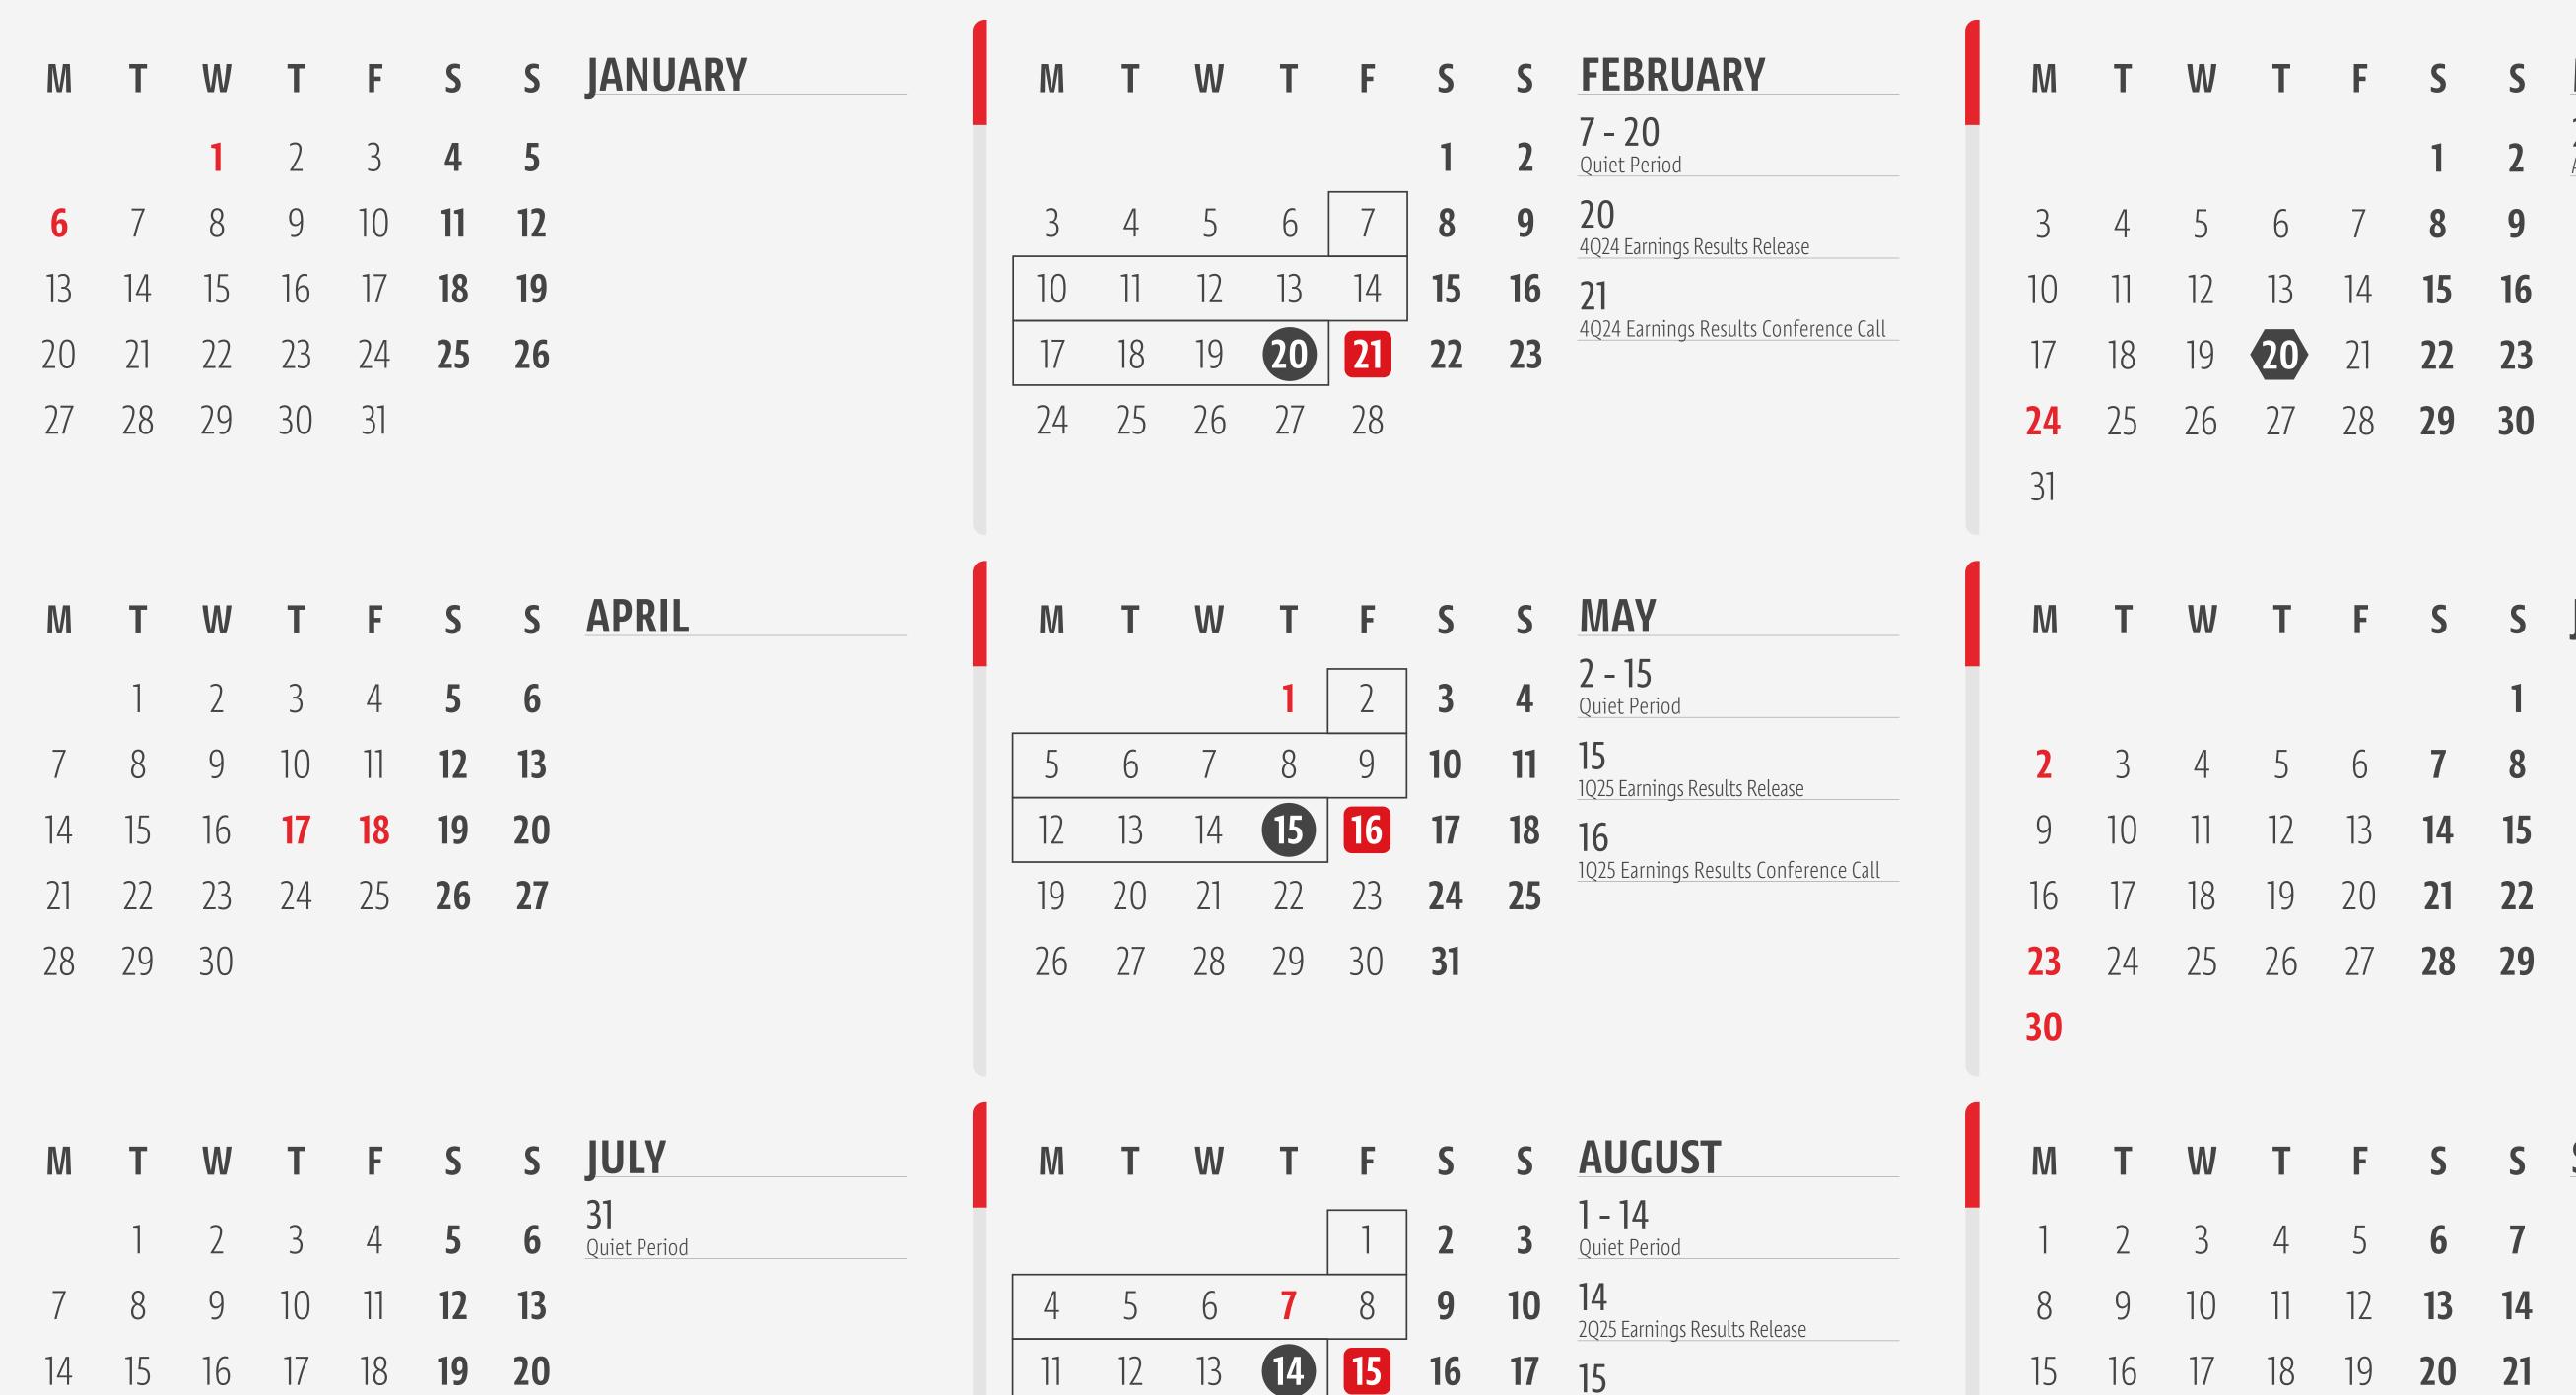

| OCTOBER               | S  | S  | F  | Т  | W  | Т  | M  |  |
|-----------------------|----|----|----|----|----|----|----|--|
| 30-31<br>Quiet Period | 5  | 4  | 3  | 2  | 1  |    |    |  |
| 2                     | 12 | 11 | 10 | 9  | 8  | 7  | 6  |  |
| 9                     | 19 | 18 | 17 | 16 | 15 | 14 | 13 |  |
| 6                     | 26 | 25 | 24 | 23 | 22 | 21 | 20 |  |
|                       |    |    | 31 | 30 | 29 | 28 | 27 |  |
|                       |    | 1  |    |    |    |    |    |  |

| M  | T  | W  | T  | F  | <b>S</b> | S<br>2 | NOVEMBER 4 - 13 Quiet Period          |
|----|----|----|----|----|----------|--------|---------------------------------------|
| 3  | 4  | 5  | 6  | 7  | 8        | 9      | 13<br>3Q25 Earnings Results Release   |
| 10 | 11 | 12 | 13 | 14 | 15       | 16     | 14                                    |
| 17 | 18 | 19 | 20 | 21 | 22       | 23     | 3Q25 Earnings Results Conference Call |
| 24 | 25 | 26 | 27 | 28 | 29       | 30     |                                       |
|    |    |    |    |    |          |        |                                       |

16

2Q25 Earnings Results Conference Call

| <ul><li>8</li><li>15</li><li>22</li><li>29</li></ul> | <ul><li>9</li><li>16</li><li>23</li><li>30</li></ul> | <ul><li>10</li><li>17</li><li>24</li></ul> | <ul><li>11</li><li>18</li><li>25</li></ul> | <ul><li>12</li><li>19</li><li>26</li></ul> | 13<br>20<br>27 | 14<br>21<br>28 |          |
|------------------------------------------------------|------------------------------------------------------|--------------------------------------------|--------------------------------------------|--------------------------------------------|----------------|----------------|----------|
| M                                                    | Т                                                    | W                                          | Т                                          | F                                          | S              | S              | DECEMBER |
|                                                      |                                                      |                                            |                                            |                                            |                |                |          |
| 1                                                    | 2                                                    | 3                                          | 4                                          | 5                                          | 6              | 7              |          |
| 1<br><b>8</b>                                        | 2<br>9                                               | 3<br>10                                    | 4<br>11                                    |                                            | 6<br>13        | 7<br>14        |          |
|                                                      | 9                                                    | 10                                         | 11                                         | 12                                         | _              | 14             |          |
| 15                                                   | 9                                                    | 10<br>17                                   | 11<br>18                                   | 12<br>19                                   | 13             | 14<br>21       |          |

| DATE |
|------|
|      |

| February 7th to February 20th |
|-------------------------------|
| February 20th                 |
| February 21st                 |
| March 20th                    |
| May 2nd to May 15th           |
| May 15th                      |
| May 16th                      |
| July 31st to August 14th      |
| August 14th                   |
| August 15th                   |
| October 30th to November 13th |
| November 13th                 |
| November 14th                 |

## **CV/CNIT**

20

27

26

| EVENT                                 |
|---------------------------------------|
| Quiet Period                          |
| 4Q24 Earnings Results Release         |
| 4Q24 Earnings Results Conference Call |
| Annual General Meeting                |
| Quiet Period                          |
| 1Q25 Earnings Results Release         |
| 1Q25 Earnings Results Conference Call |
| Quiet Period                          |
| 2Q25 Earnings Results Release         |
| 2Q25 Earnings Results Conference Call |
| Quiet Period                          |
| 3Q25 Earnings Results Release         |
|                                       |

3Q25 Earnings Results Conference Call

Annual General Meeting Quiet Period Earnings Results Release Earnings Results Conference Call Colombia National Holiday

**Investor Relations** ir@davivienda.com

Member of Dow Jones **Sustainability Indices** Powered by the S&P Global CSA